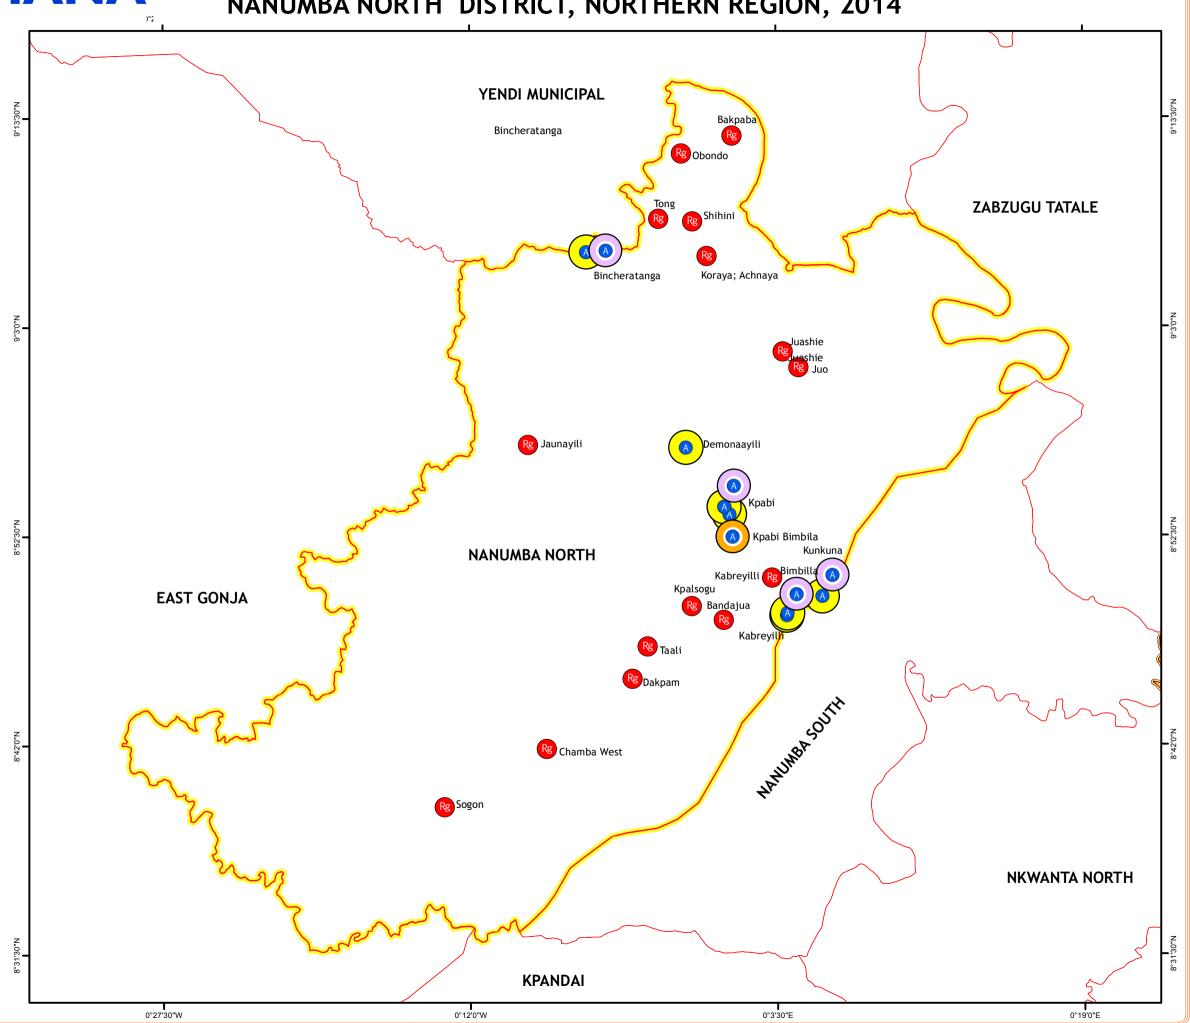

## **USAID IMPLEMENTING PARTNERS OPERATIONAL COMMUNITIES** NANUMBA NORTH DISTRICT, NORTHERN REGION, 2014

## Legend **USAID IPs Community of Operation**

**ADVANCE** Dem sites

ATT Demo Trials

**RING Communities** 

## **Crop Type**

Rice

| Layer                                             | Data source                                             | Year |
|---------------------------------------------------|---------------------------------------------------------|------|
|                                                   |                                                         |      |
|                                                   | Ghana Statistical                                       |      |
| Adinistrative Boundary                            | Serice                                                  | 2011 |
| USAID Implementing Patners Operational Comunities | USAID Implementing<br>Patners Operational<br>Comunities | 2014 |
| crop to be deterined for FinGAP                   |                                                         |      |

Map composed by the METSS project Date map was produced: Feb232015

The administrative boundaries are indicative ONLY